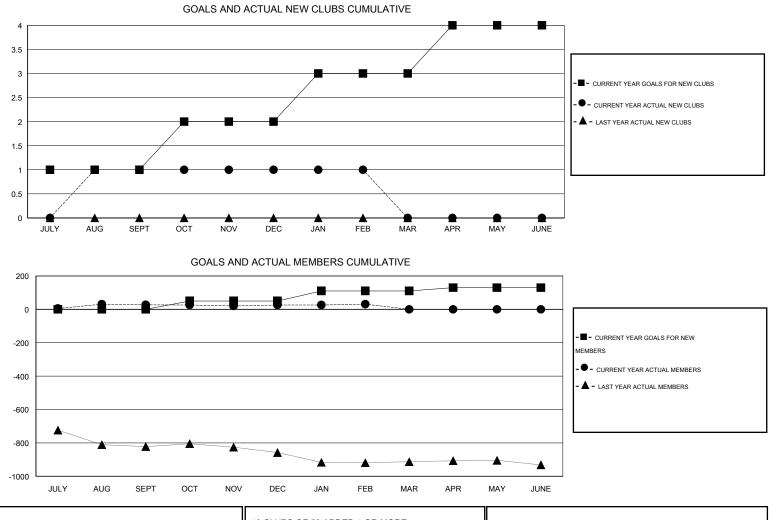

## LOCATION INDIA

GMT CA 6

| Clubs         |                       |           |                  |                  | Members       |                       |                                     |                    |                  |
|---------------|-----------------------|-----------|------------------|------------------|---------------|-----------------------|-------------------------------------|--------------------|------------------|
|               | RESULTS FOR 2015-2016 |           |                  |                  |               | RESULTS FOR 2015-2016 |                                     |                    |                  |
| QUARTER       | NEW CLUB<br>GOAL      | NEW CLUBS | DROPPED<br>CLUBS | NET<br>GAIN/LOSS | QUARTER       | NEW MEMBER<br>GOAL    | CHARTER AND<br>NEW MEMBERS<br>ADDED | DROPPED<br>MEMBERS | NET<br>GAIN/LOSS |
| JULY/AUG/SEPT | 1                     | 1         | 0                | 1                | JULY/AUG/SEPT | 0                     | 63                                  | 36                 | 27               |
| OCT/NOV/DEC   | 1                     | 0         | 0                | 0                | OCT/NOV/DEC   | 50                    | 15                                  | 16                 | -1               |
| JAN/FEB/MAR   | 1                     | 0         | 0                | 0                | JAN/FEB/MAR   | 60                    | 15                                  | 10                 | 5                |
| APR/MAY/JUNE  | 1                     | 0         | 0                | 0                | APR/MAY/JUNE  | 20                    | 0                                   | 0                  | 0                |